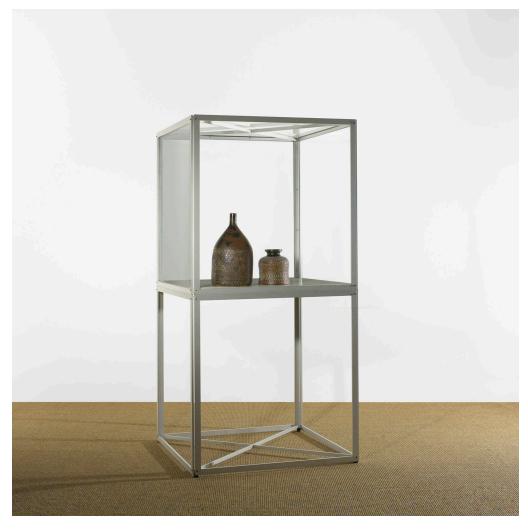

## **POUL KJAERHOLM**Exhibition System vitrine

Denmark, 1979/1980 | aluminum, glass, lacquered wood 76% h  $\times$  38 w  $\times$  38 d in (194  $\times$  97  $\times$  97 cm)

Poul Kjaerholm designed the Exhibition System in 1979 for the Crafts and Design Committee at the Danish National Arts Foundation. In 1980, Hanne Kjaerholm adapted the design into aluminum for the Holstebro Museum of Art.

Literature: The Furniture of Poul Kjaerholm: Catalogue Raisonné, Sheridan, ppg. 210-211

Estimate: \$7,000-9,000

Result: \$8,125