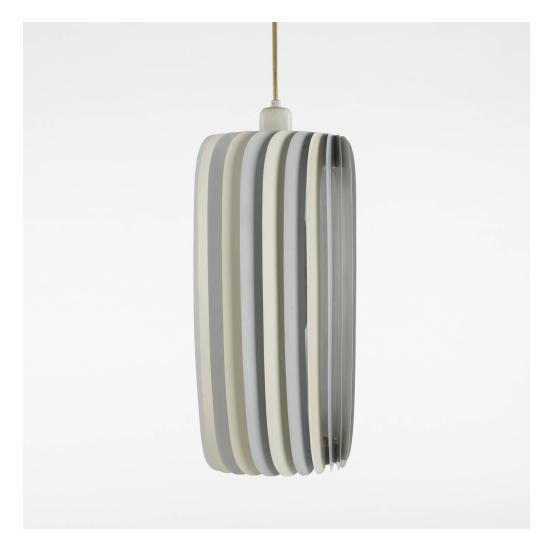

## **AAGE HERLOW**

monumental pendant lamp from Sct. Michaelis Kirke, Frederica

Fog & Mørup | Denmark, 1956 | enameled aluminum, brass 40 h  $\times$  19 dia in (102  $\times$  48 cm)

Specially commissioned for this church, only eight examples of this monumental lamp were produced. Sold with copies of the original drawings and invoice from Fog & Mørup.