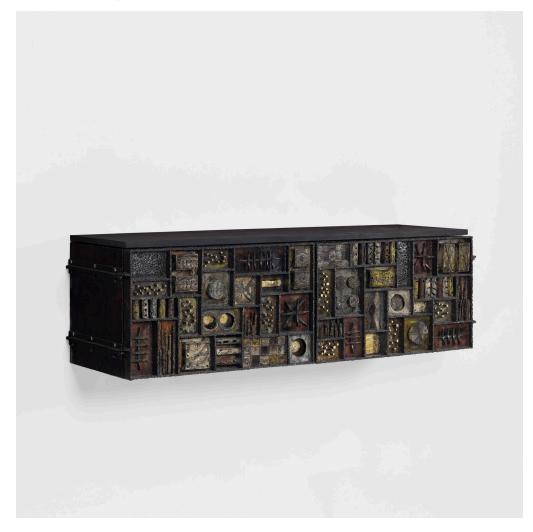

### **PAUL EVANS**

wall-mounted cabinet

Paul Evans Studio | USA, 1969 | welded, gilt and enameled steel, slate 22½ h  $\times$  75 w  $\times$  23¼ d in (57  $\times$  190  $\times$  59 cm)

Approximately seventy-five cabinets with sculptural welded fronts were made. This cabinet features two welded sculptural doors concealing slotted storage. Welded signature to door: [PE 69].

**Provenance:** Acquired directly from the artist | Private collection | Wright, *Important Design*, 22 May 2007, lot 710

Estimate: \$50,000-70,000

Result: \$128,500