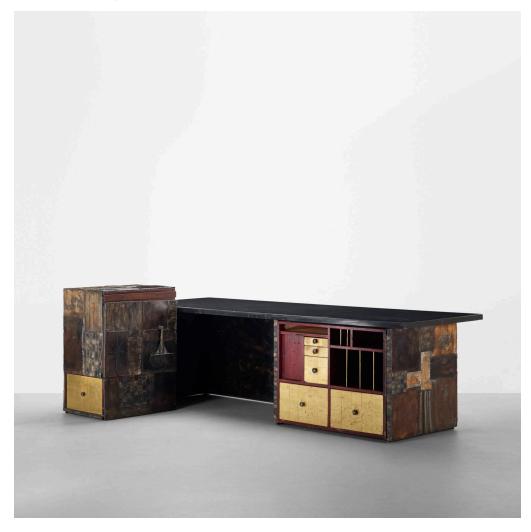

### **PAUL EVANS**

Executive desk

Paul Evans Studio | USA, c. 1960 | cut and welded steel with applied patina and enamel, slate, gilt and lacquered wood

375 h × 108 w × 60 d in (952 × 274 × 152 cm)

Desk features five drawers, multiple letter and file slots, and one telephone mount; return features one pullout tray, one file drawer and one bi-fold door concealing storage with two adjustable shelves.

Provenance: Nilufar, Milan | Wright, Objets D'affection, 18 May 2008, lot 186

Estimate: \$20,000-30,000

Result: \$17,500