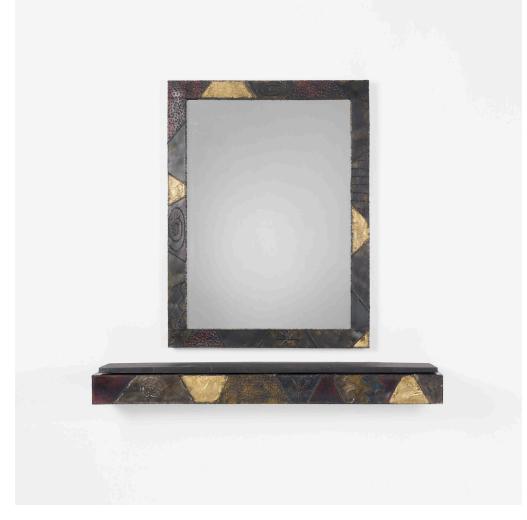

## PAUL EVANS

mirror and console, models PE 17 and PE 18

Paul Evans Studio for Directional | USA, 1971 | welded and enameled steel, slate, mirrored glass 6 h × 60 w × 13 d in (15 × 152 × 33 cm)

Mirror measures: 47.5 w x 3 d x 36 h inches. Welded signature to edge of mirror and console: [PE 71].

Provenance: Wright, \*Important Design\*, 18 May 2008, lot 370

Literature: \*Directional\*, manufacturer's catalog, unpaginated

Estimate: \$3,000-5,000 Result: \$8,125

#