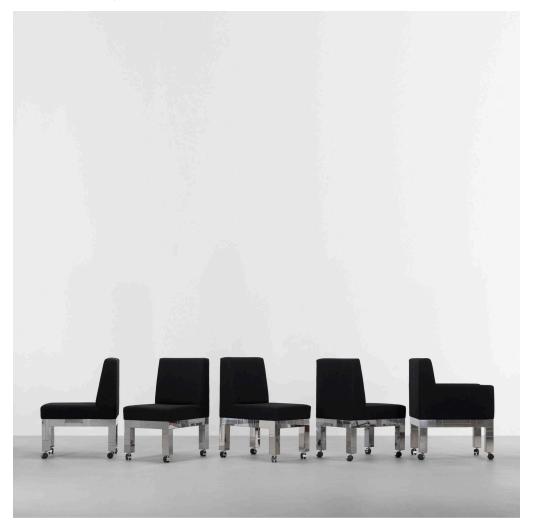

### **PAUL EVANS**

Cityscape dining chairs models PE 240 and PE 241, set of ten

Paul Evans Studio for Directional | USA, c. 1975 | chrome-plated steel, upholstery, plastic 34 h  $\times$  22 w  $\times$  25½ d in (86  $\times$  56  $\times$  65 cm)

Signed with paper manufacturer's label to underside of two examples: [Paul Evans Inc. Plumsteadville, PA 18949].

Provenance: Wright, Modern Design, 10 October 2006, lot 449

Estimate: \$7,000-9,000

Result: \$23,750