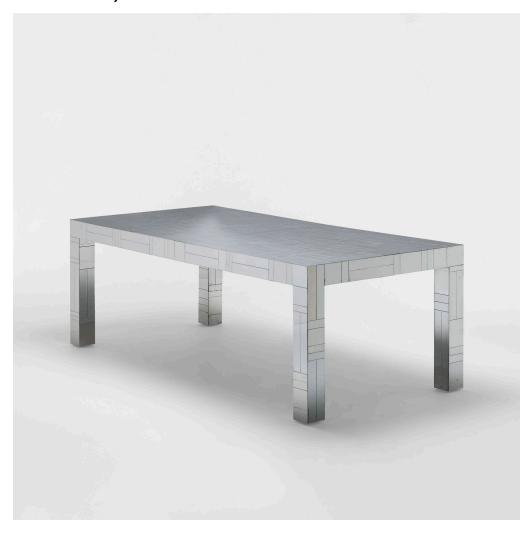

### **PAUL EVANS**

Cityscape dining table, model PE 209

Paul Evans Studio for Directional | USA, c. 1975 | chrome-plated steel 29½ h  $\times$  84 w  $\times$  40 d in (75  $\times$  213  $\times$  102 cm)

Sold with two 15-inch leaves; table measures 114 inches when fully extended. Signed with impressed manufacturer 1 mark to leg: [Paul Evans].

Provenance: Wright, \*Modern Design\*, 10 October 2006, lot 449