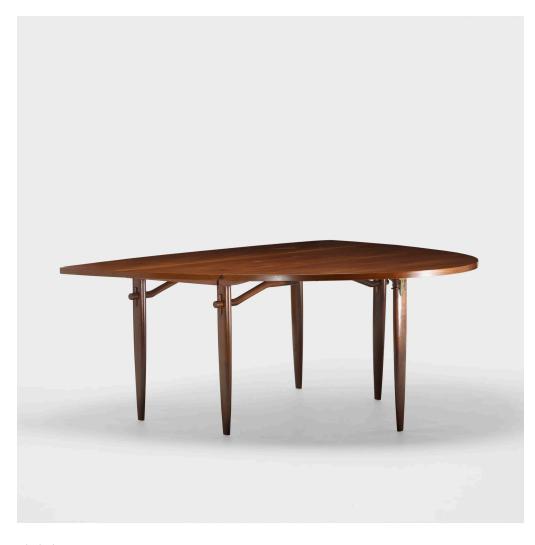

### **GEORGE NAKASHIMA**

Origins dining table, model 269

Widdicomb | USA, 1958 | walnut 29¼ h × 73½ w × 64 d in (74 × 187 × 163 cm)

Table features one 26-inch drop-leaf; table measures thirty-eight inches when folded. Signed with decal manufacturer's label to underside: [Widdicomb Grand Rapids]. Signed with stenciled manufacturer's mark to underside: [8/58 269].

Literature: Widdicomb, manufacturer's catalog, pg. 5

Estimate: \$3,000-5,000

**Result:** \$3,375