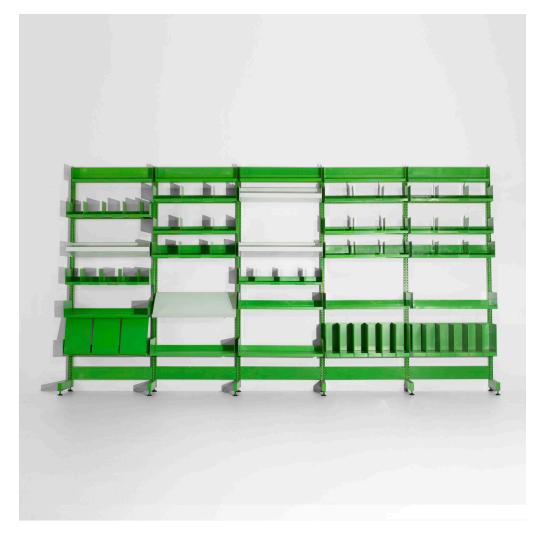

### RICHARD ROGERS AND RENZO PIANO

shelving system from the administrative offices at the Centre Georges Pompidou

Strafor | France, 1977 | enameled steel, plastic 84 h  $\times$  159 w  $\times$  18 d in (213  $\times$  404  $\times$  46 cm)

This system is comprised of six uprights supporting adjustable shelving and storage elements.

**Provenance:** Centre Georges Pompidou, Paris | Private collection **Literature:** Furniture and Interiors of the 1970s, Bony, pg. 142