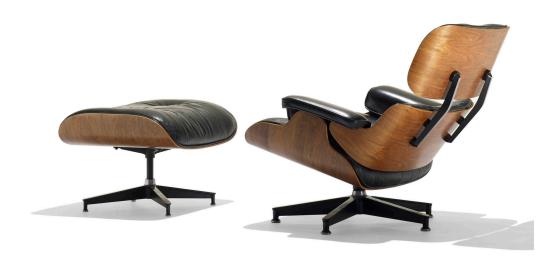

### **CHARLES AND RAY EAMES**

670 lounge chair and 671 ottoman

Herman Miller | USA, 1956/1976 | rosewood plywood, leather, enameled aluminum, rubber, down fill  $31\frac{1}{2}$  h × 33 w × 35 d in ( $80 \times 84 \times 89$  cm)

Ottoman measures: 26 w x 21.5 d x 16 h inches. Signed with applied manufacturer's label to underside of chair: [Herman Miller] with stamped date: [Oct 27 1976].

**Literature:** Eames Design: The Work of the Office of Charles and Ray Eames, Neuhart, Neuhart and Eames, ppg. 206-207

Estimate: \$3,000-5,000

Result: \$3,625