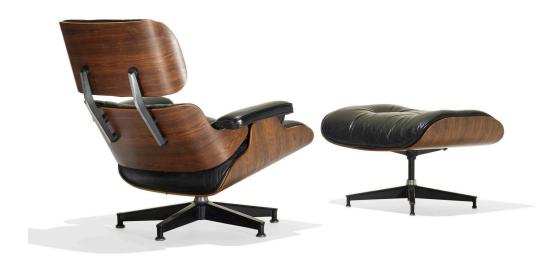

### **CHARLES AND RAY EAMES**

670 lounge chair and 671 ottoman

Herman Miller | USA, 1956/1976 | rosewood plywood, leather, enameled aluminum, rubber, down fill  $31\frac{1}{2}$  h × 31 w × 35 d in (80 × 79 × 89 cm)

Ottoman measures: 26 w x 21.5 d x 16 h inches. Signed with applied manufacturer's label to underside of chair: [Herman Miller] with stamped date: [Oct 27 1976].

**Literature:** Eames Design: The Work of the Office of Charles and Ray Eames, Neuhart, Neuhart and Eames, ppg. 206-207