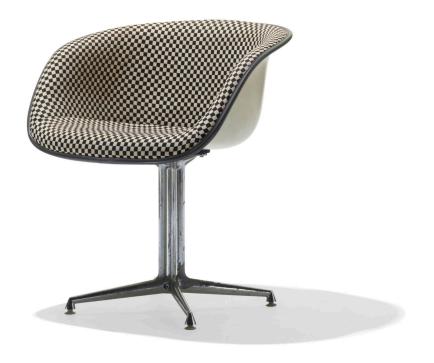

### **CHARLES AND RAY EAMES**

La Fonda chair

Herman Miller | USA, 1961 | molded fiberglass, upholstery, aluminum, rubber, plastic 29 h  $\times$  25 w  $\times$  22 d in (74  $\times$  63  $\times$  56 cm)

This chair features Alexander Girard *Checkers* upholstery. Signed with molded manufacturer's mark to underside: [Herman Miller].

**Literature:** Eames Design: The Work of the Office of Charles and Ray Eames, Neuhart, Neuhart and Eames, ppg. 252-253 Classic Herman Miller, Pina, ppg. 48-49