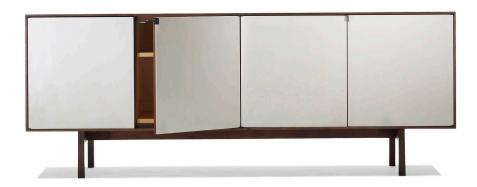

### FLORENCE KNOLL

cabinet, model 541

Knoll Associates | USA, 1952 | walnut, enameled wood, chrome-plated steel 28% h × 75% w × 18% d in ( $73\times191\times47$  cm)

Cabinet features four doors concealing five adjustable shelves. Signed with decal manufacturer's label to interior: [Knoll Associates Inc. 320 Park Ave. New York 22, N.Y.].