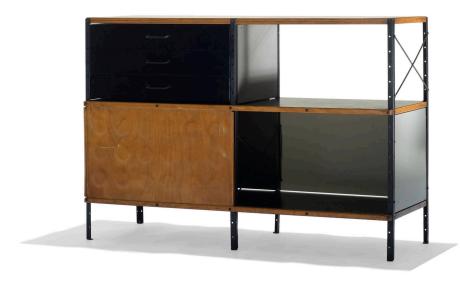

### CHARLES AND RAY EAMES ESU 220-N

Herman Miller | USA, 1950 | walnut plywood, laminate, enameled steel, birch, birch plywood 32½ h  $\times$  47 w  $\times$  17 d in (83  $\times$  119  $\times$  43 cm)

Signed with partial decal manufacturer's label to drawer: [Herman Miller Furniture Company Zeeland Michigan Designed by Charles Eames].

**Provenance:** Collection of John R. Eckel, Jr.

**Literature:** Eames Design: The Work of the Office of Charles and Ray Eames, Neuhart, Neuhart and Eames, ppg. 126-129 The Herman Miller Collection, manufacturer's catalog, 1952, pg. 102-105