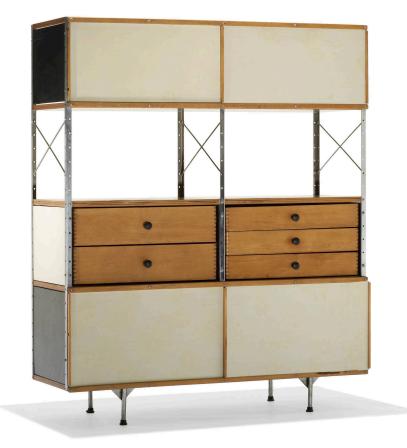

# CHARLES AND RAY EAMES ESU 400-N

Herman Miller | USA, 1952 | birch plywood, lacquered masonite, chrome-plated steel, fiberglass, laminate, birch, enameled steel

 $58 \text{ h} \times 47 \text{ w} \times 17 \text{ d} \text{ in} (147 \times 119 \times 43 \text{ cm})$ 

Signed with decal manufacturer's label to drawer: [Herman Miller Furniture Company Zeeland Michigan Designed by Charles Eames].

**Literature:** *Eames Design: The Work of the Office of Charles and Ray Eames*, Neuhart, Neuhart and Eames, ppg. 128-129 *The Herman Miller Collection*, manufacturer's catalog, 1952, pg. 105

Estimate: \$7,000-9,000 Result: \$9,375

#