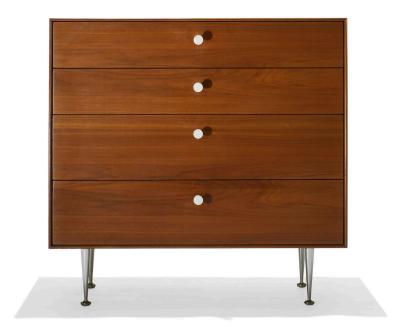

### **GEORGE NELSON & ASSOCIATES**

Thin Edge cabinet, model 5202

Herman Miller | USA, 1952 | teak, aluminum, enameled steel 33½ h  $\times$  34 w  $\times$  19¾ d in (85  $\times$  86  $\times$  50 cm)

Signed with applied disc manufacturer's label to drawer: [Designed by George Nelson Herman Miller Zeeland Mich.].

**Literature:** George Nelson: Architect, Writer, Designer, Teacher, von Vegesack and Eisenbrand, pg. 244 discusses series The Herman Miller Collection, manufacturer's catalog, 1955, unpaginated

Estimate: \$2,000-3,000