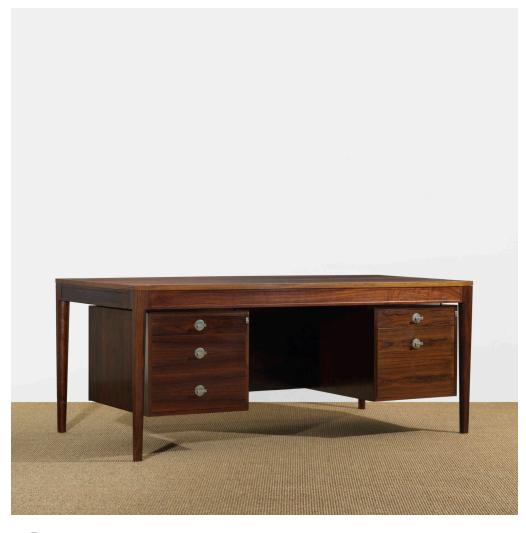

# FINN JUHL Diplomat desk

France & Søn/Cado | Denmark, 1961/c. 1965 | rosewood, nickel-plated brass 28¼ h × 67 w × 37½ d in (72 × 170 × 95 cm)

Signed with impressed manufacturer's mark to underside: [FF Made in Denmark]. Signed with disc manufacturer's label to underside: [CADO Made in Denmark].

Literature: Finn Juhl: Furniture, Architecture, Applied Art, Hiort, pg. 62 illustrates variation

Estimate: \$3,000-5,000

**Result:** \$6,875