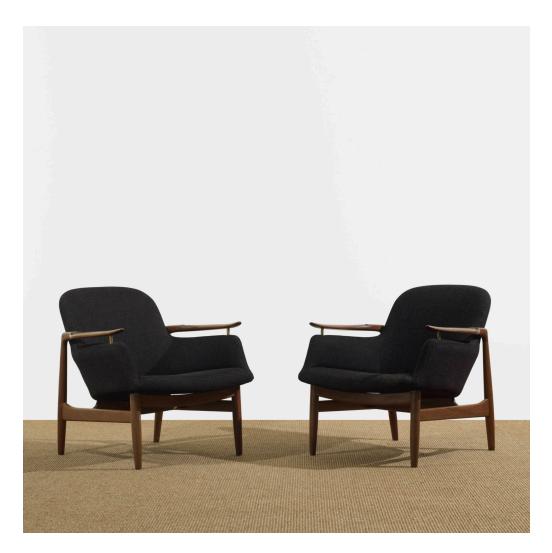

### FINN JUHL lounge chairs model NV-53, pair

Niels Vodder | Denmark, 1953 | teak, upholstery, brass 28½ h × 28½ w × 33 d in (72 × 72 × 84 cm)

Signed with applied distributor's label to underside of each example: [Illums Bolighus Kobenhavn].

**Literature:** Finn Juhl: Furniture, Architecture, Applied Art, Hiort, ppg. 58-59 Danish Chairs, Oda, ppg. 98-99 Finn Juhl: Memorial Exhibition, Hansen et al., ppg. 73-77

Estimate: \$7,000-9,000 Result: \$11,250