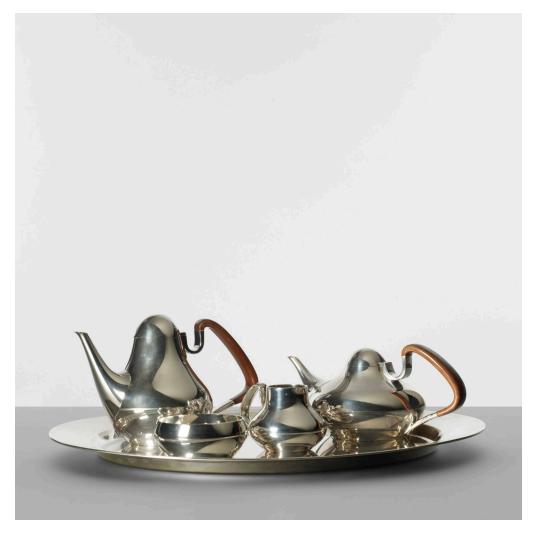

## **HENNING KOPPEL**

Tea and Coffee set, model 1017

Georg Jensen | Denmark, 1952 | sterling silver, walnut  $1 \text{ h} \times 20\% \text{ w} \times 18 \text{ d}$  in (3 × 52 × 46 cm)

Set includes tray, teapot, coffee pot, creamer and sugar. Signed with impressed manufacturer's mark to underside of each element: [Design HK Georg Jensen Denmark Sterling 1017 A].

**Literature:** Henning Koppel, Møller, pg. 33 Georg Jensen: A Tradition of Splendid Silver, Drucker, pg. 230

Estimate: \$15,000-20,000

Result: \$26,250