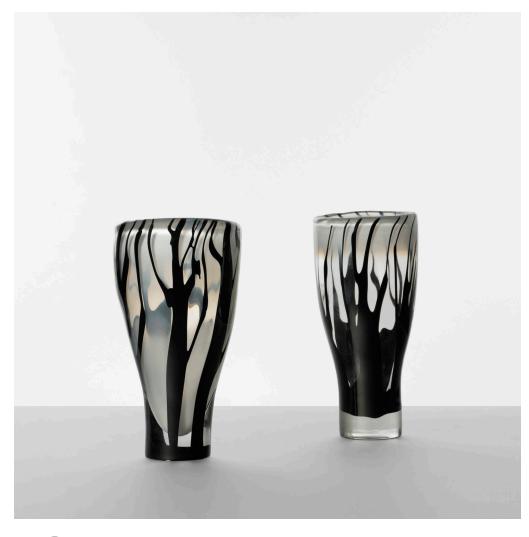

## VICKE LINDSTRAND

Trees in the Mist vases, pair

Kosta | Sweden, 1951 | glass  $12\frac{1}{2}$  h × 6 dia in  $(32 \times 15$  cm)

Additional form measures: 6 dia x 12 h inches. Signed with acid stamp to underside of one example: [Lindstrand Kosta]. Incised signature to underside of each example: [LU 2005] and [LU 2005].

**Provenance:** Wright, *Modern + Contemporary Design*, 28 March 2006, Lots 230 and 231 | The Collection of John R. Eckel, Jr.

Literature: Glas in Schweden 1915-1960, Ricke and Gronert, pg. 223

Estimate: \$300-500 Result: \$5,313