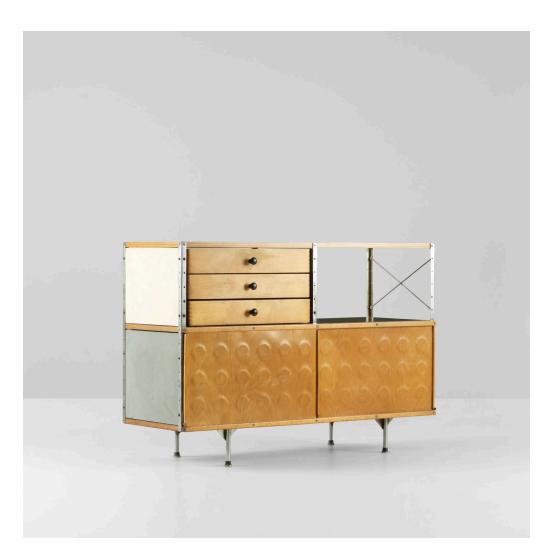

### CHARLES AND RAY EAMES ESU 220-N

Herman Miller | USA, 1950/1952 | birch plywood, laminate, lacquered masonite, chrome-plated steel, enameled steel

 $32 \ensuremath{^{12}\text{k}}\xspace$  h  $\times$  47 w  $\times$  17 d in (83  $\times$  119  $\times$  43 cm)

Signed with decal manufacturer's label to drawer: [Herman Miller Furniture Company Zeeland Michigan Designed by Charles Eames].

**Literature:** *Eames Design: The Work of the Office of Charles and Ray Eames*, Neuhart, Neuhart and Eames, ppg. 126-129 *The Herman Miller Collection*, manufacturer's catalog, 1952, pg. 102-105