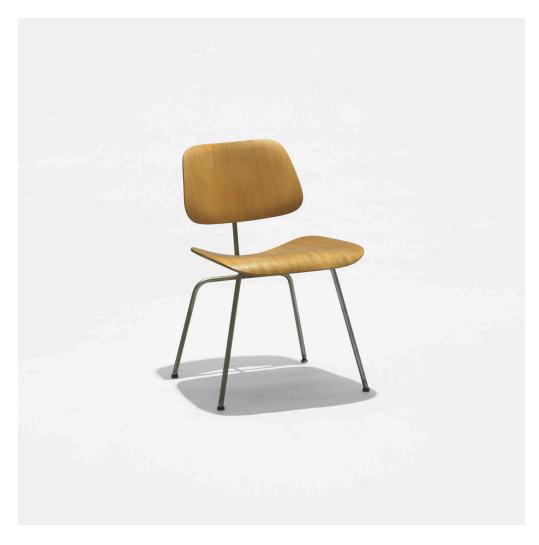

# CHARLES AND RAY EAMES DCM

Evans Products | USA, 1946 | Calico ash plywood, chrome-plated steel, rubber 29½ h  $\times$  19½ w  $\times$  21 d in (75  $\times$  50  $\times$  53 cm)

This early example features a lap-jointed frame with large circular metal discs at shock mounts and screw-in feet.

**Literature:** Eames Design: The Work of the Office of Charles and Ray Eames, Neuhart, Neuhart and Eames, ppg. 74-75 The Herman Miller Collection, manufacturer's catalog, 1948, pg. 63

Estimate: \$200-300 Result: \$532