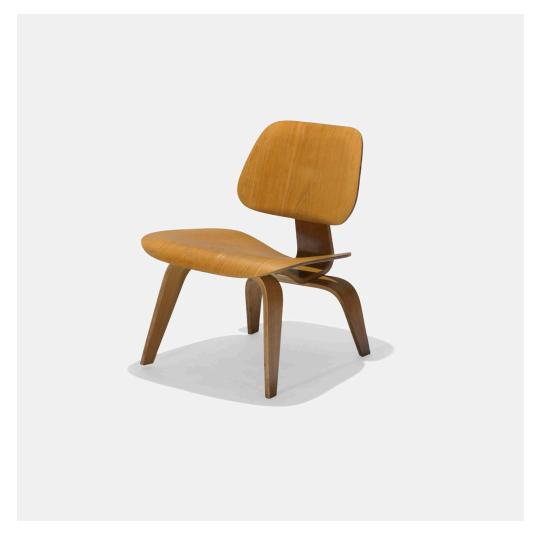

# CHARLES AND RAY EAMES LCW

Evans Products | USA, 1945 | ash plywood, rubber 26% h × 22% w × 25 d in  $(67 \times 57 \times 63$  cm)

Signed with partial decal manufacturer's label to underside: [Molded Plywood by Evans Products Company].

**Literature:** Eames Design: The Work of the Office of Charles and Ray Eames, Neuhart, Neuhart and Eames, ppg. 59, 72-73 The Herman Miller Collection, manufacturer's catalog, 1948, pg. 60

Estimate: \$1,500-2,000

Result: \$1,250