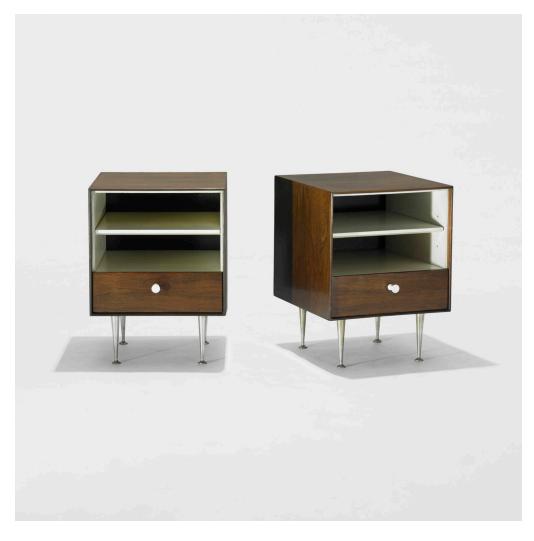

## **GEORGE NELSON & ASSOCIATES**

Thin Edge nightstands model 5207, pair

Herman Miller | USA, 1952 | rosewood, aluminum, lacquered wood, enameled steel  $23\frac{1}{2} \text{ h} \times 17\frac{1}{2} \text{ w} \times 19\frac{1}{4} \text{ d in (60} \times 44 \times 49 \text{ cm)}$ 

Signed with applied foil manufacturer's label to drawer of each example: [George Nelson Design Herman Miller Zeeland Michigan].

Literature: George Nelson: Architect, Writer, Designer, Teacher, von Vegesack and Eisenbrand, pg. 244 discusses series The Herman Miller Collection, manufacturer's catalog, 1955, unpaginated