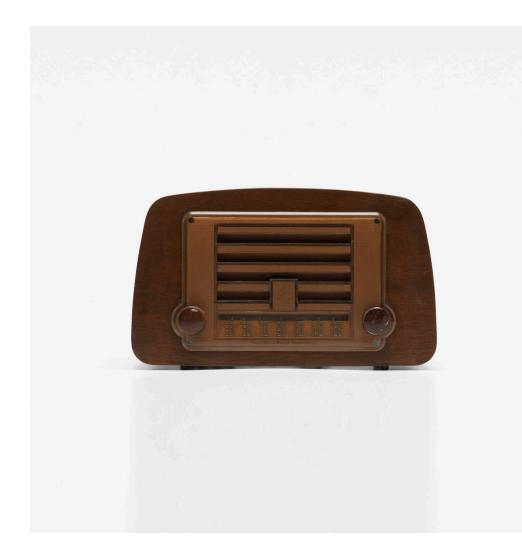

# CHARLES AND RAY EAMES radio, model 588A

Evans Products/Emerson Radio | USA, 1946 | walnut plywood, plastic, Bakelite 6¾ h × 11 w × 6 d in (17 × 28 × 15 cm)

Signed with stamped manufacturer's mark to reverse: [Emerson Radio and Television].

**Literature:** *Eames Design: The Work of the Office of Charles and Ray Eames*, Neuhart, Neuhart and Eames, ppg. 76-77 discuss radios *Eames Design: Charles & Ray Eames*, Izumikawa et al., pg. 256

Estimate: \$1,000-1,500 Result: \$2,500