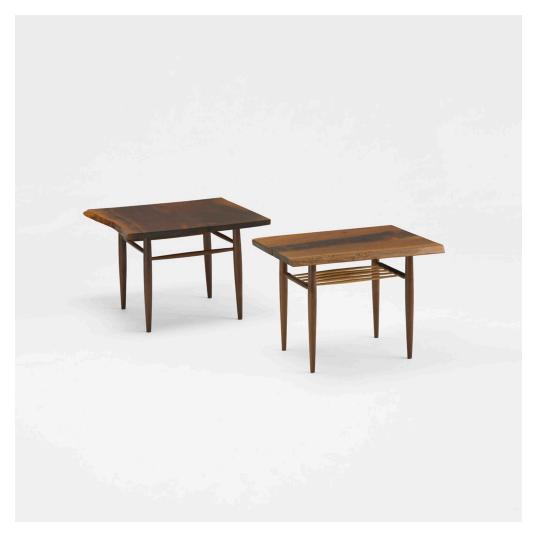

### GEORGE NAKASHIMA

Rectangular End Tables, pair

USA, 1978 | American black walnut, hickory, rosewood 21 h  $\times$  30 w  $\times$  28 d in (53  $\times$  76  $\times$  71 cm)

Additional table measures: 28 w x 20 d x 21 h inches. Each table features a single-board top with one free edge, one rosewood butterfly, sap grain and worm details.

**Provenance:** Acquired directly from the artist | Private collection

Estimate: \$7,000-9,000

Result: \$37,500