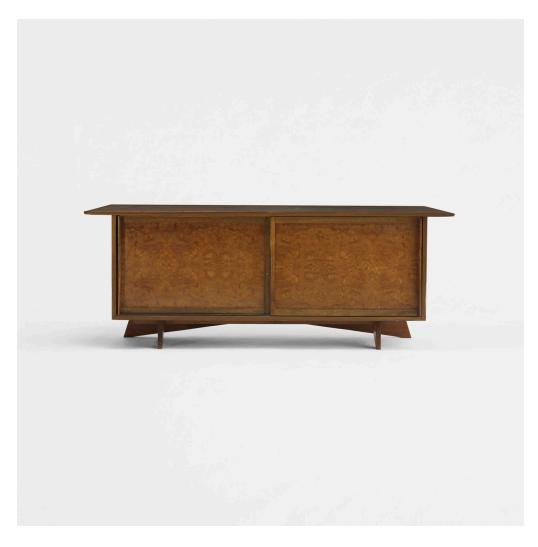

### **GEORGE NAKASHIMA**

Origins cabinet, model 205

Widdicomb | USA, 1959 | walnut veneer, walnut, burled walnut 32 h  $\times$  84 w  $\times$  22 d in (81  $\times$  213  $\times$  56 cm)

Cabinet features two doors concealing four drawers and two adjustable shelves. Signed with applied manufacturer's label to drawer: [Widdicomb Grand Rapids].

Literature: Widdicomb, manufacturer's catalog, pg. 7

Estimate: \$4,000-6,000

Result: \$3,438