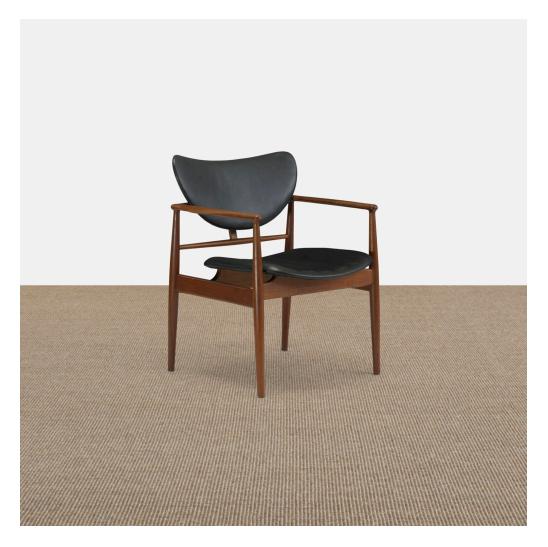

### FINN JUHL armchair, model NV-48

Niels Vodder | Denmark, 1948 | stained teak, leather  $32 h \times 27 w \times 25 d$  in (81 × 69 × 63 cm)

Signed with branded manufacturer's mark to frame: [Niels Vodder Cabinetmaker Copenhagen Denmark Design Finn Juhl].

**Literature:** Finn Juhl: Furniture, Architecture, Applied Art, Hiort, ppg. 34-35 Danish Chairs, Oda, ppg. 90-91 Finn Juhl: Memorial Exhibition, Hansen et al., ppg. 52-55, 133

Estimate: \$2,000-3,000