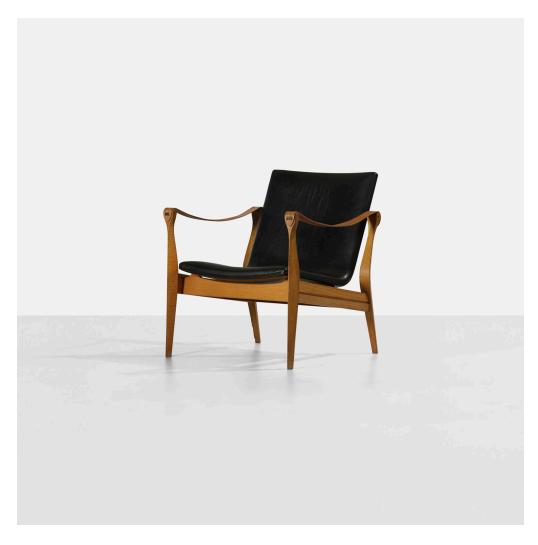

## KAREN AND EBBE CLEMMENSEN

lounge chair, model 4305

Fritz Hansen | Denmark, 1963 | ash, leather, brass  $28 \text{ h} \times 24\% \text{ w} \times 26 \text{ d}$  in  $(71 \times 62 \times 66 \text{ cm})$ 

Signed with decal manufacturer's label to underside: [FH Made in Denmark 1263 by Fritz Hansen].

**Literature:** Fritz Hansen - Furniture, manufacturer's catalog, 1963, ppg. 90-91 Danish Chairs, Oda, pg. 149