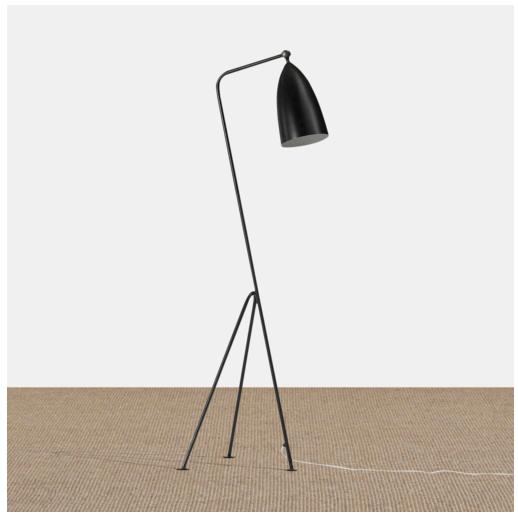

## GRETA MAGNUSSON GROSSMAN

early Grasshopper floor lamp

Bergboms | Sweden/USA, 1947 | enameled steel and aluminum, brass 48% h  $\times$  14½ w  $\times$  16 d in (124  $\times$  37  $\times$  41 cm)

The early Grasshopper lamps were made in Sweden and feature different details including a hinged shade allowing light to be projected upward. Signed with decal distributor's label to shade: [S].

Literature: Greta Magnusson Grossman: Designer, Kane, pg. 6

Estimate: \$5,000-7,000

Result: \$6,125