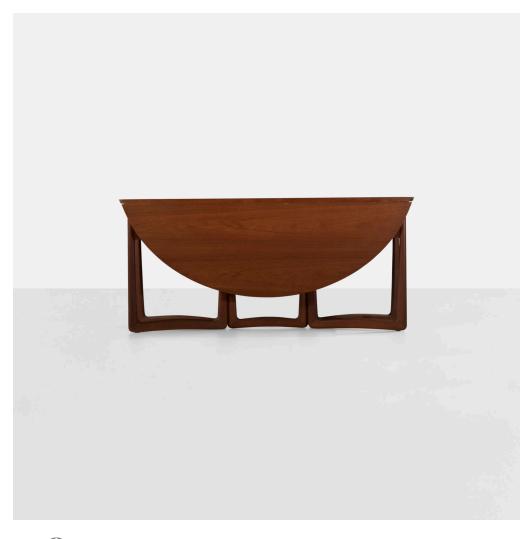

## PETER HVIDT AND ORLA MØLGAARD-NIELSEN

drop-leaf dining table

France & Søn | Denmark, c. 1960 | teak, brass 28% h × 56 w × 18 d in  $(72 \times 142 \times 46$  cm)

Table features two drop-leaves; table measures sixty-four inches when fully extended. Signed with branded manufacturer's mark to underside: [FF Made in Denmark] with applied manufacturer's label to underside: [FF France and Sons 6460320].