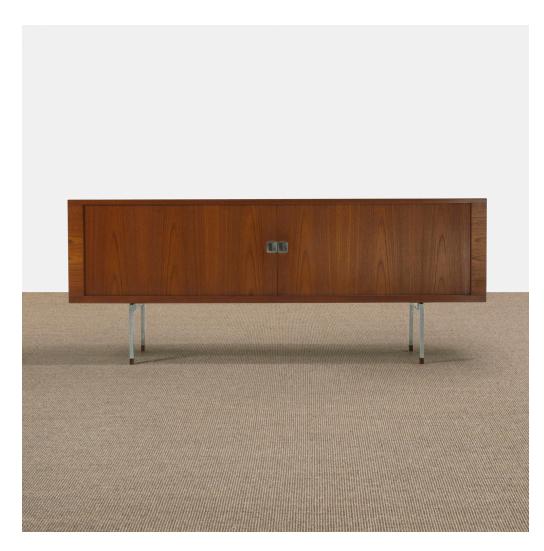

## 119

HANS J. WEGNER cabinet, model RY 25

RY Møbler | Denmark, c. 1960 | teak, matte chrome-plated steel  $31\frac{1}{2}$  h × 78<sup>3</sup>/<sub>4</sub> w × 19<sup>1</sup>/<sub>2</sub> d in (80 × 200 × 50 cm)

Cabinet features two tambour doors concealing six pull-out trays, three adjustable shelves, one fixed shelf and one flip-top compatment. Signed with Danish control tag to reverse.

**Literature:** *Illums Bolighus: Center of Modern Design*, distributor's catalog, 1961, unpaginated *Georg Jensen*, distributor's catalog, unpaginated