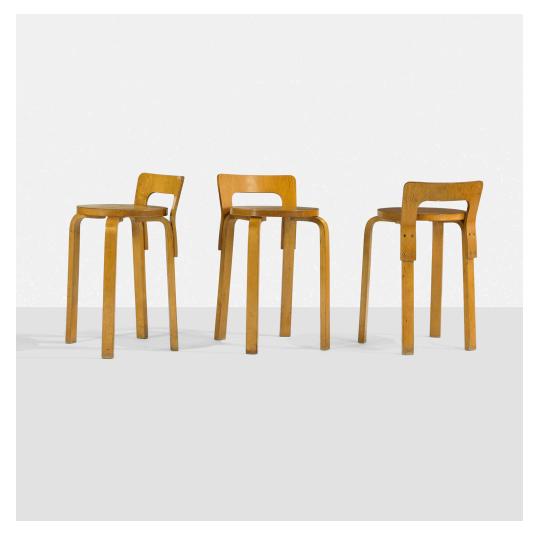

### **ALVAR AALTO**

L-leg stools, set of three

Artek | Finland, 1934-1936/c. 1950 | laminated birch, birch 25½ h  $\times$  15 w  $\times$  15 d in (65  $\times$  38  $\times$  38 cm)

Signed with partial decal distributor's label to underside of two examples: [Baldwin Kingrey Fine Furniture Chicago 105 East Ohio St.].

Provenance: Baldwin Kingrey, Chicago | Private collection

Literature: Alvar Aalto: Designer, Lahati, pg. 172

Estimate: \$1,000-1,500