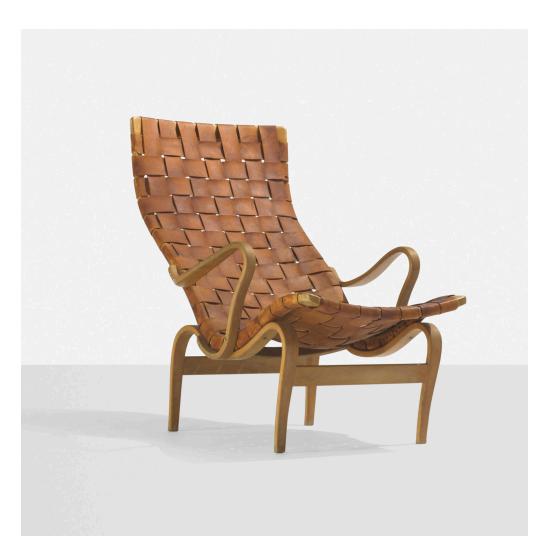

## BRUNO MATHSSON Pernilla 2 chair

Karl Mathsson | Sweden, 1943 | laminated steam-bent beech, leather 36 h × 25¼ w × 39¼ d in (91 × 64 × 100 cm)

Signed with partial applied manufacturer's label to underside: [Bruno Mathsson Firma Karl Mathsson Made in Varnamo Sweden]

**Literature:** Collection of Bruno Mathsson Furniture, Firma Karl Mathsson manufacturer's catalog, unpaginated

Estimate: \$2,000-3,000 Result: \$3,000