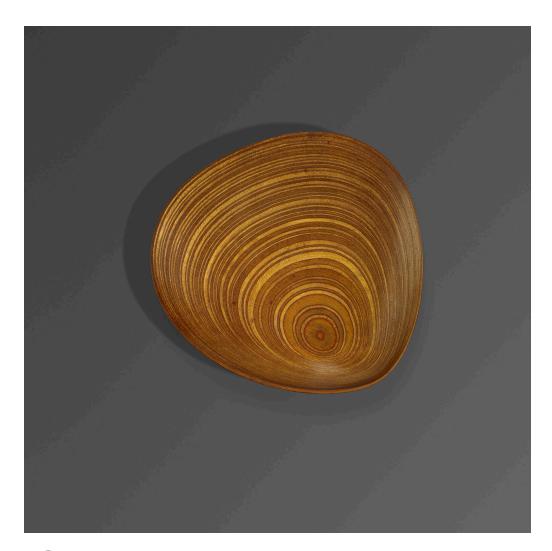

### TAPIO WIRKKALA Leaf dish

Soinne & Kni Oy | Finland, c. 1951 | laminated birch and teak plywood  $1\frac{3}{4}$  h × 10 w ×  $8\frac{1}{2}$  d in (4 × 25 × 22 cm)

This early work is one of approximately twenty-five Leaf dishes commissioned by Charles Stendig and gifted to his top clients during the 1950s. Signed with applied distributor's label to underside: [Stendig Made in Finland].

Literature: Tapio Wirkkala: Eye, Hand and Thought, Saarela, ppg. 224, 228, 267 illustrate related forms

Estimate: \$2,000-3,000 Result: \$5,000