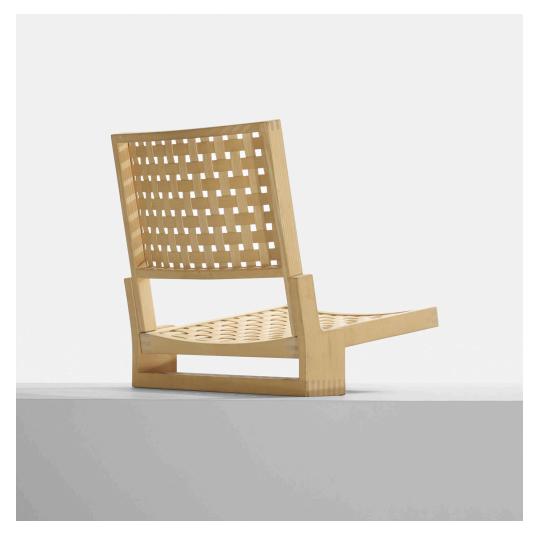

### **POUL KJAERHOLM**

Louisiana chair

PP Mobler | Denmark, 1976/c. 1985 | maple, ash plywood 23½ h × 23½ w × 23 d in (60 × 60 × 58 cm)

Signed with decal manufacturer's label to underside: [PP Mobler: Denmark Design: Prof. Arc. Poul Kjaerholm].