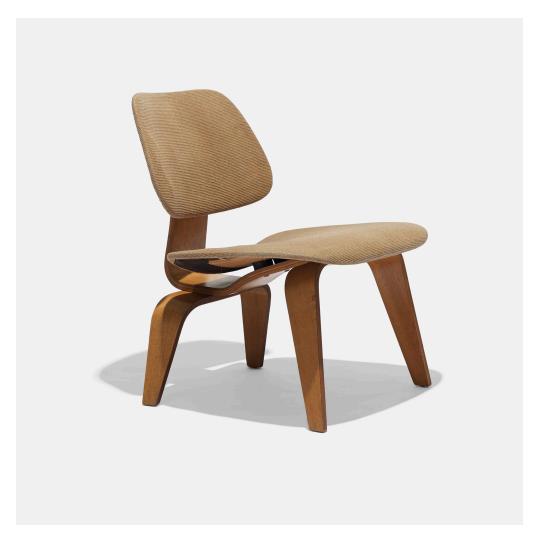

# CHARLES AND RAY EAMES rare LCW

Herman Miller | USA, 1945/c. 1950 | ash plywood, upholstery, rubber 26% h × 22 w × 24 d in (67 × 56 × 61 cm)

This rare chair features original upholstery. Signed with partial upholstery tag and applied foil manufacturer's label to underside: [Charles Eames Design Herman Miller Zeeland Michigan].

**Literature:** Eames Design: The Work of the Office of Charles and Ray Eames, Neuhart, Neuhart and Eames, ppg. 59, 72-73 The Herman Miller Collection, manufacturer's catalog, 1948, pg. 60

Estimate: \$1,000-1,500