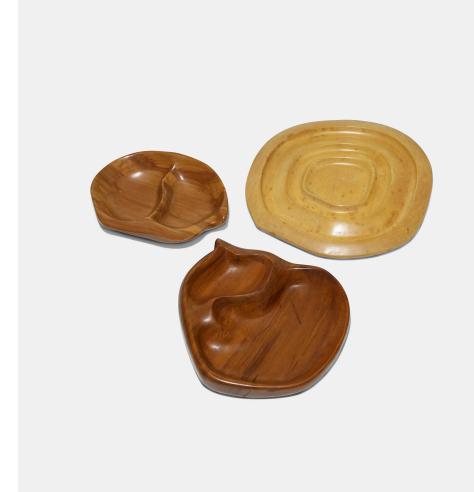

# RUSSEL WRIGHT set of three Oceana serving trays

Klise Manufacturing Company | USA, 1935 | carved and stained maple  $1\frac{1}{4}$  h × 15 w × 15 d in (3 × 38 × 38 cm)

Branded signature to underside of each example: [Russel Wright].

**Literature:** Collector's Encyclopedia of Russel Wright, Second Edition, Kerr, ppg. 115-119 illustrate works from series Russel Wright: Creating American Lifestyle, Albrecht, Schonfeld, and Shapiro, ppg. 28-29 illustrate works from series

Estimate: \$2,000-3,000 Result: \$4,688

#