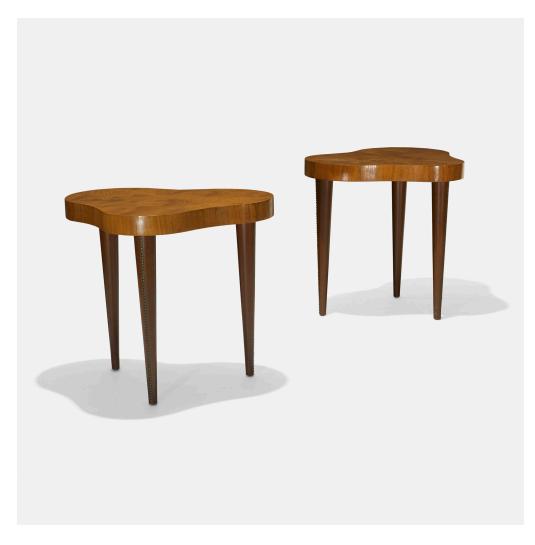

## GILBERT ROHDE

occasional tables model 4187, pair

Herman Miller | USA, 1941 | acacia burl, vinyl, brass 24 h × 27 w × 22½ d in (61 × 69 × 57 cm)

Signed with applied metal manufacturer's label to underside of each example: [Made by Herman Miller Furniture Co. Original Rohde Design Zeeland Michigan]. Stamped manufacturer's mark to underside of one example: [4187].

**Literature:** Herman Miller 1940 Catalog & Supplement: Gilbert Rohde Modern Furniture Design, Pina, pg. 118

Estimate: \$2,000-3,000

Result: \$2,794