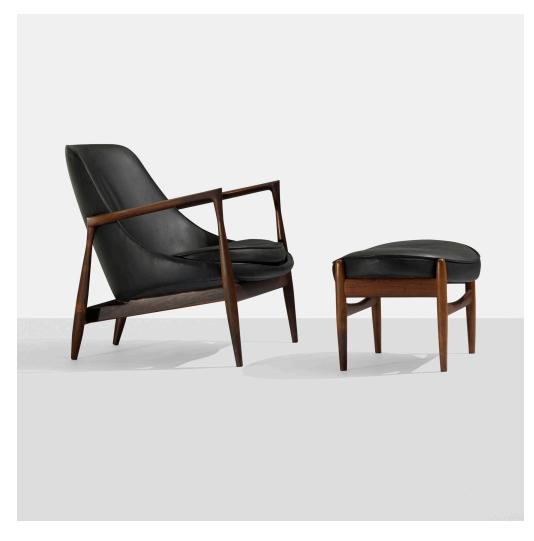

## 125

## **IB KOFOD-LARSEN**

Elizabeth chair and ottoman

Christensen & Larsen | Denmark, 1956 | rosewood, leather 28 h  $\times$  30 $^3$ 4 w  $\times$  30 d in (71  $\times$  78  $\times$  76 cm)

Ottoman measures:  $22.5 \text{ w} \times 18 \text{ d} \times 14.5 \text{ h}$  inches. Signed with stamped manufacturer's mark to underside of ottoman.

Provenance: Illums Bolighus, Copenhagen | Robert Moshern, San Diego | Private collection, California

Literature: Danish Chairs, Oda, pg. 163

Estimate: \$5,000-7,000

Result: \$11,875