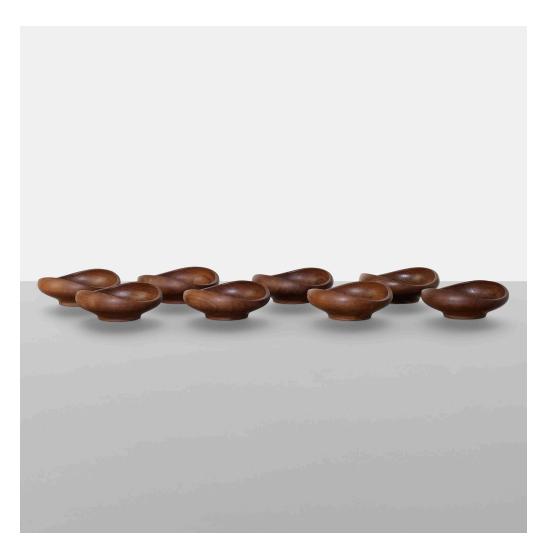

## 207

FINN JUHL bowls, set of eight

Kay Bojesen | Denmark, c. 1950 | teak 2 h × 6 dia in (5 × 15 cm)

Signed with impressed manufacturer's mark to underside of two examples: [Finn Juhl teak Kay Bojesen Denmark]. Signed with impressed manufacturer's mark to underside of six examples: [Finn Juhl teak KB].

**Literature:** Finn Juhl: Furniture, Architecture, Applied Art, Hiort, pg. 125 Finn Juhl: Memorial Exhibition, Hansen et al., ppg. 96-97

Estimate: \$3,000-5,000 Result: \$5,938