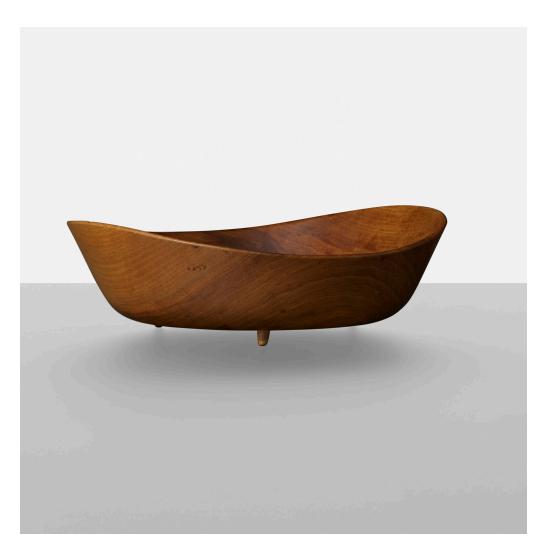

## 209

FINN JUHL bowl

Kay Bojesen | Denmark, c. 1950 | teak 2<sup>3</sup>/<sub>4</sub> h × 9 w × 8<sup>1</sup>/<sub>2</sub> d in (7 × 23 × 22 cm)

Signed with impressed manufacturer's mark to underside: [Kay Bojesen Denmark Design Finn Juhl] with applied manufacturer's label: [Kay Bojesen Eneret].

**Literature:** *Finn Juhl: Furniture, Architecture, Applied Art*, Hiort, pg. 125 *Finn Juhl: Memorial Exhibition*, Hansen et al., ppg. 96-97

Estimate: \$1,500-2,000 Result: \$4,688