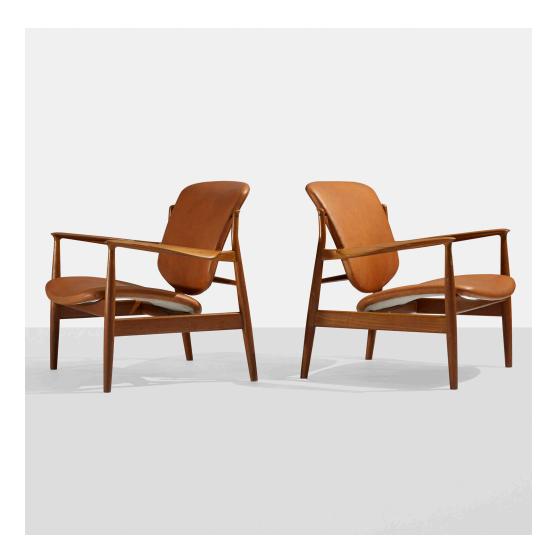

## **210**

FINN JUHL lounge chairs, pair

Carl Hansen for France & Son | Denmark, 1958 | teak, leather, enameled brass 30¼ h ×  $31\frac{1}{2}$  w ×  $30\frac{1}{2}$  d in (77 × 80 × 77 cm)

Signed with applied manufacturer's label to underside of one example: [FF Carl Hansen]. Signed with disc manufacturer's label to underside of one example: [Fd].

Literature: Finn Juhl: Memorial Exhibition, Hansen et al., ppg. 84-85, 142

Estimate: \$7,000-9,000 Result: \$8,750

#