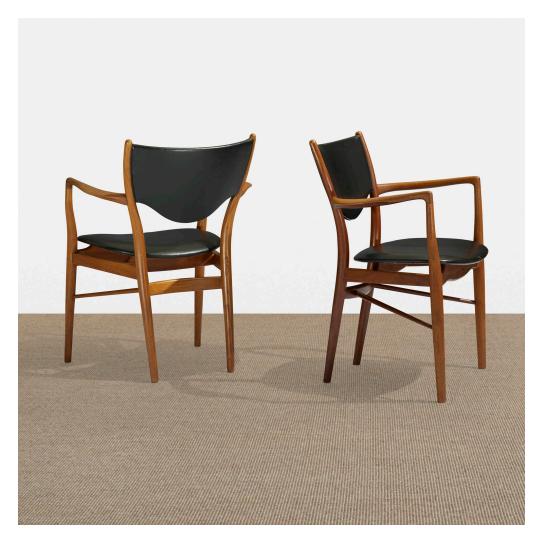

## FINN JUHL armchairs, pair

Bo-Ex | Denmark, 1946/1953 | teak, leather 32% h × 25 w × 21 d in ( $82 \times 63 \times 53$  cm)

Signed with decal manufacturer's label to underside of one example: [Bo-Ex 1376 Made in Denmark].

**Literature:** Finn Juhl: Furniture Architecture Applied Art, Hiort, ppg. 26, 52-53 Dansk Møbelkunst gennem 40 Aar 1937-1946, Jalk, pg. 321 Finn Juhl: Memorial Exhibition, Hansen et al., ppg. 46-47

Estimate: \$7,000-9,000