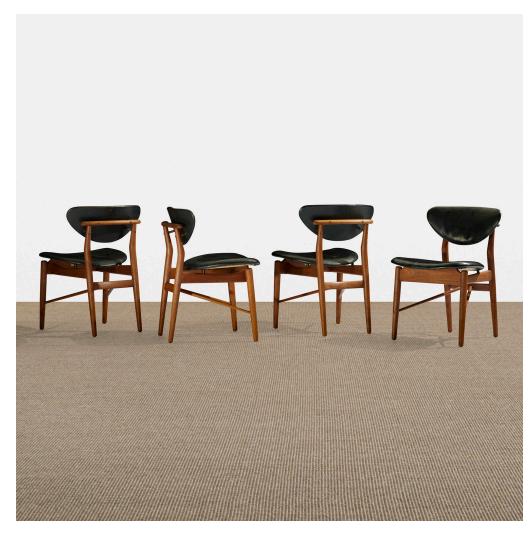

## FINN JUHL dining chairs, set of four

Niels Vodder | Denmark, 1946 | teak, leather, brass 28% h × 19% w × 20% d in (72 × 50 × 52 cm)

Signed with branded manufacturer's mark to frame of each example: [Niels Vodder Cabinetmaker Copenhagen Denmark Design: Finn Juhl]. Signed with applied distributor's label to underside of each example: [Illums Bolighus Kobenhavn].

Literature: Finn Juhl: Memorial Exhibition, Hansen et al., pg.132

Estimate: \$3,000-5,000

Result: \$4,063