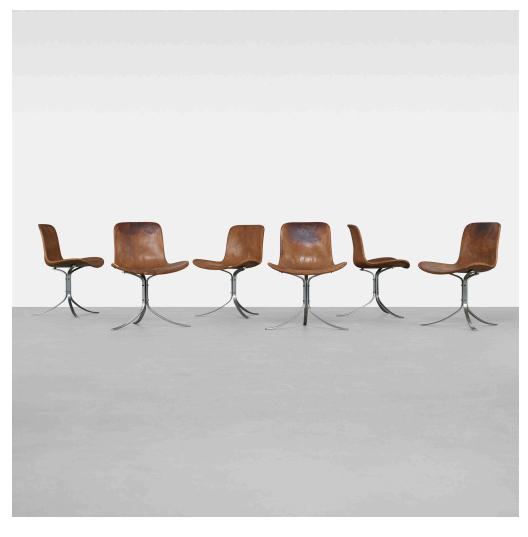

# **POUL KJAERHOLM**PK 9 chairs, set of six

E. Kold Christensen | Denmark, 1960 | leather, matte chrome-plated steel 23 h  $\times$  23 w  $\times$  19½ d in (58  $\times$  58  $\times$  50 cm)

Signed with impressed manufacturer's mark to base of each example.

Provenance: Pierre Bergé & Associés, Brussels | Private collection, New York

Literature: The Furniture of Poul Kjaerholm: Catalogue Raisonné, Sheridan, ppg. 118-121

Estimate: \$20,000-30,000

Result: \$36,250