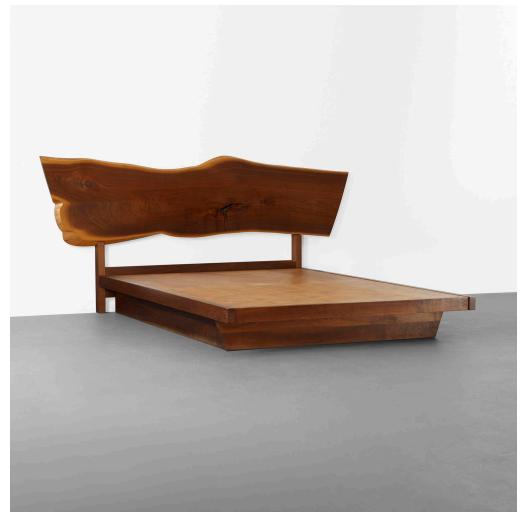

### GEORGE NAKASHIMA

Plank headboard and platform bed

USA, 1979 | American black walnut 41 h  $\times$  90½ w  $\times$  3 d in (104  $\times$  230  $\times$  8 cm)

Highly-expressive single slab with dramatic contrasting sap grain, free edges, bark pocket and knot details. Sold with original drawings and copies of correspondence from the artist and studio.

Provenance: Acquired directly from the artist | Collection of Dr. John Sellers

Literature: George Nakashima, Woodworkers, studio catalog, unpaginated

Estimate: \$10,000-15,000

**Result:** \$18,750