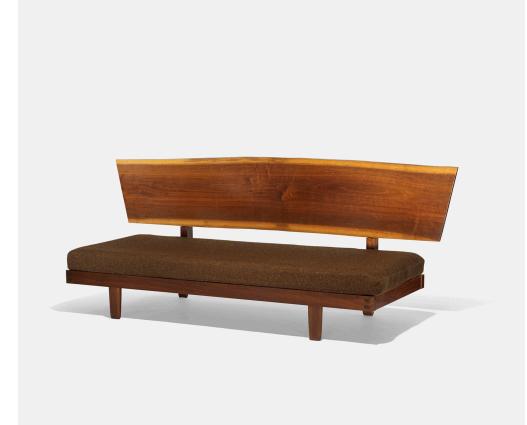

## GEORGE NAKASHIMA Plank daybed

USA, 1979 | American black walnut, upholstery  $34 \text{ h} \times 86 \text{ w} \times 33\%$  d in ( $86 \times 218 \times 85 \text{ cm}$ )

Single-slab back with expressive sap grain, free edges and knot details atop a platform base with throughtenon joinery. Sold with copies of original drawings and correspondence from the artist.

Provenance: Acquired directly from the artist | Collection of Dr. John Sellers

Estimate: \$10,000-15,000 Result: \$9,375

#