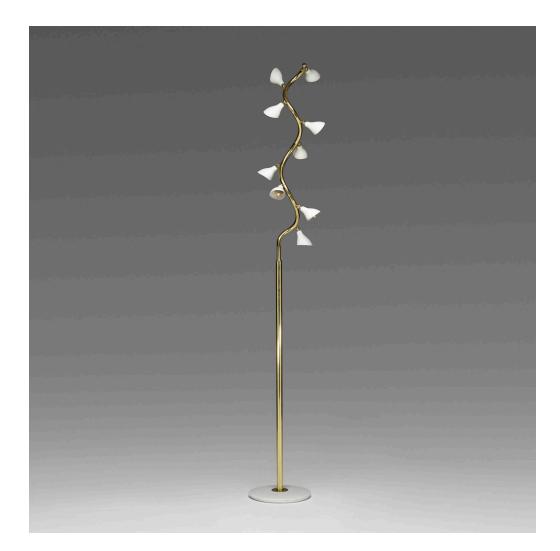

### GINO SARFATTI floor lamp, model 1034

Arteluce | Italy, 1946-1951 | brass, enameled aluminum, marble  $80\frac{1}{2}$  h × 12 dia in (204 × 30 cm)

Signed with impressed manufacturer's mark to stem: [Arteluce Made in Italy].

Provenance: Private collection, Chicago

**Literature:** *Gino Sarfatti: Selected Works* 1938-1973, Romanelli and Severi, ppg. 145, 446 *L'Arredamento Moderno*, 4th series, Aloi and Borgese, fig. 200

Estimate: \$15,000-20,000 Result: \$20,000