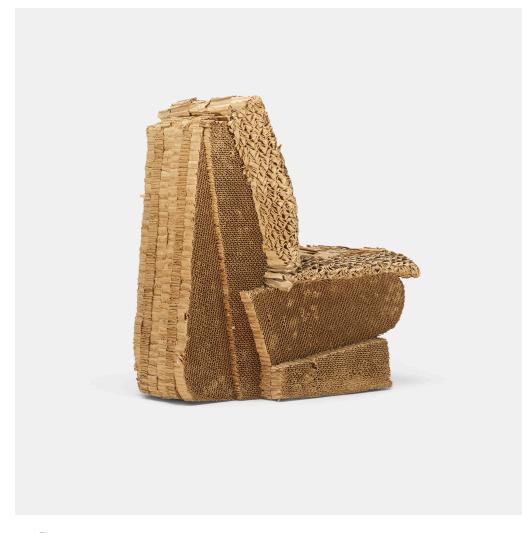

## FRANK GEHRY Sitting Beaver chair

New City Editions | Canada/USA, 1979/1987 | corrugated cardboard 33½ h  $\times$  20 w  $\times$  31 d in (85  $\times$  51  $\times$  79 cm)

This form is from the *Experimental Edges* series. Although designed as early as 1979, the furniture from this series was not produced until 1986/1987 by New City Editions. This work is number seven from the edition of 500. Signed with applied brass manufacturer's label to underside: [Frank Gehry Sitting Beaver 7/500 published by New City Editions 1987].